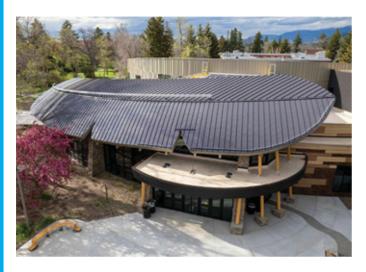

# Kirsch Building Products

METAL OF HONOR AWARDS: 2 WEBSITE: www.sharkskinroof.com PHONE: 877-742-7507

Photos, top & middle: Montana State University & Chris Kamman (SkyLab Media House). Bottom: Zach Kilwein, Beartooth Metal Roofing.

Metal Roofing Manufacturer: Sheffield Metals International, Sheffield, Ohio

Roofing Contractor: Zach Kilwein, Beartooth Metal Roofing, Billings, Montana

"In an eagle, there is all the wisdom of the world."

#### **Eagle Feather Metal Roof Honors Native American Heritage & Culture**

Kirsch Building products has a product for every roofing and wall barrier project. Sharkskin Ultra SA<sup>®</sup> was chosen as the roof and wall underlayment for Montana State University's American Indian Hall, which honors Native American cultures, beliefs, and traditions.

Of special note on the Bozeman, Montana campus building, which has been in the works since 2004, is the metal roof designed as an eagle feather.

Prior to the standing seam roof and metal wall panels being installed, Sharkskin Ultra SA<sup>®</sup> provided excellent protective qualities, which included long term UV resistance and excellent high wind uplift resistance.

The beautiful eagle feather metal roof detail was designed and specified to last. The roof is comprised of 22-ga. 70% PVDF-coated Galvalume panels that transition from Silver Metallic on the left end to Slate Gray as the middle tone to Dark Bronze on the right end. The Sharkskin Ultra SA<sup>®</sup> was selected as the roof underlayment beneath the multi-colored feather-shaped metal roof and metal wall panels, as it will provide long term moisture resistance.