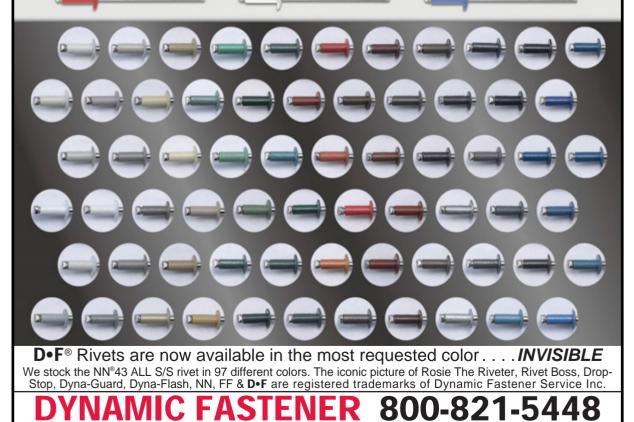

### Rosie The Riveter says:

You know if it's metal, **DYNAMIC FASTENER** is there. Whether your challenge is a leaky metal roof (DROP-STOP<sup>®</sup>), snow retention (DYNA-GUARD<sup>®</sup>), roof penetrations (DYNA-FLASH<sup>®</sup>), or fastening to all gauges of steel ( $D \bullet F^{\text{®}}$  screws), we are your hassle free partner on the job site and on your project manager's desk. This includes our continually expanding line of  $D \bullet F^{\text{®}}$  rivets!

We want to be your rivet supplier! What size do you need? Got it! What material do you need? Got it! What color do you need? Got it! What quantity do you need? Got it!

Do you want your rivets in handy bags of 250? Got it! Our stock level on rivets is over 145 *million* rivets with over a *hundred* different stocked colors for same day shipping.