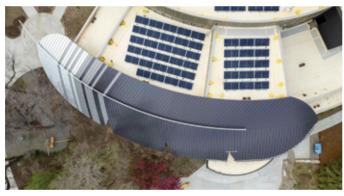

# Kirsch Building Products

METAL OF HONOR AWARDS: 2 WEBSITE: www.sharkskinroof.com PHONE: 877-742-7507

Photos, top & middle: Montana State University & Chris Kamman (SkyLab Media House). Bottom: Zach Kilwein, Beartooth Metal Roofing.

The beautiful eagle feather metal roof detail was designed and specified to last. The roof is comprised of 22-ga. 70% PVDF-coated Galvalume panels that transition from Silver Metallic on the left end to Slate Gray as the middle tone to Dark Bronze on the right end. The Sharkskin Ultra SA<sup>®</sup> was selected as the roof underlayment beneath the multi-colored feather-shaped metal roof and metal wall panels, as it will provide long term moisture resistance.