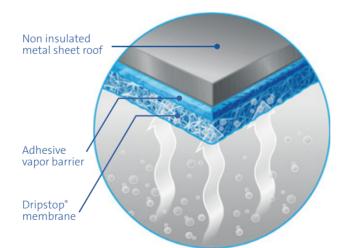

# STOP THE DRIPPING FROM CONDENSATION

Tired of Customers complaining about a dripping roof? Let Dripstop<sup>®</sup> solve your condensation problems before they start.

## Dripstop<sup>®</sup> is applied at the time of roll forming

- ✓ Unmatched Durability
- ✓ Prevents Bird Nesting Issues
- Easy to Clean
- 🗸 Maintenance Free
- 🗸 Weather Resistant

#### **Dripstop**<sup>®</sup>

Freudenberg Performance Materials LP 3500 Industrial Drive Durham, NC 27704 937-660-6646 937-999-3927 fax info@dripstop.com www.dripstop.com

Dripstop<sup>®</sup> serves as an added layer of protection for the metal in corrosive environments, while also improving inside and outside acoustic properties. Both impact and echo noises are reduced significantly. For homeowners, STEEL SHIELD is designed to protect metal panels installed directly on shingles against the abrasion caused by the expansion and contraction due to temperature changes. Both Dripstop<sup>®</sup> and STEEL SHIELD are factory applied during the panel production process and show up on the job site already installed on the panels.