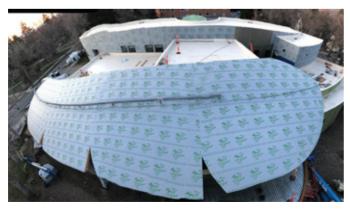

Beneath the standing seam metal roof and wall cladding, Sharkskin Ultra SA<sup>\*</sup> is also providing high-temperature resistance.

In addition to benefitting the roofing system, Sharkskin Ultra SA\* has benefits roofers will appreciate. Benefits include its excellent adhesion properties ... it will adhere to the roof and wall substrate, at 10° F and rising, without the need for "primer" which saves the roofer time = labor dollars.

Another important benefit: Sharkskin Ultra SA<sup>\*</sup> is slipresistant — even when wet — allowing for a safe walking surface no matter the conditions during installation.

Sharkskin Ultra SA\* is designed to perform in the most challenging circumstances. It is Miami-Dade County, ICC-ES, Florida Building Code and Texas Department of Insurance approved. The high-performance underlayment also has no VOCs, contributes to LEED, and recyclable.